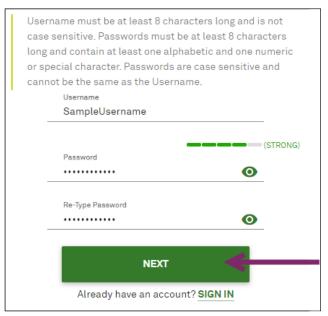

2 Type a *Username* and *Password*, reenter your password, and then click *Next*.

3 On the *Tell us about you* page, complete all required fields and then click *Next*.

4 On the *Tell us more about you* page, complete all required fields and then click *Next*.