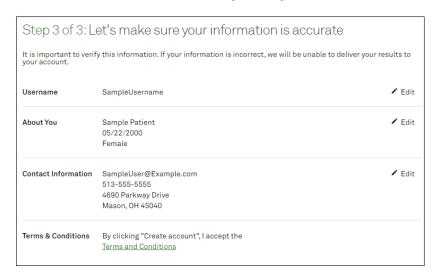

5 On the Let's make sure your information is accurate page, review your personal information, make any changes if needed, and then click Create Account. Your personal information is used to match you to your lab results.