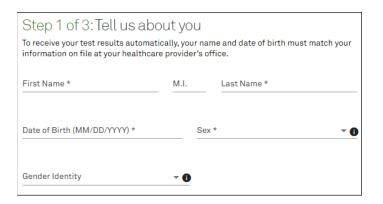

2 Type a *Username* and *Password*, reenter your password, and then click *Next*.

3 On the *Tell us about you* page, complete all required fields and then click *Next*.

4 On the *Tell us more about you* page, complete all required fields and then click *Next*.